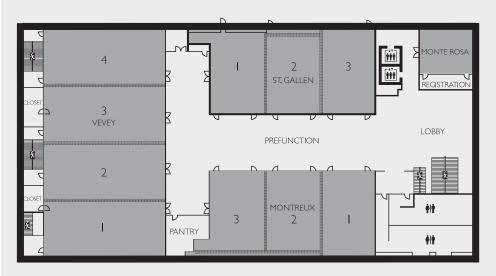

# CAPACITY CHART

|                 | TOTAL AREA |       | LEN | LENGTH |    | WIDTH |    | IG HT |         |         |               |                         |           |         |
|-----------------|------------|-------|-----|--------|----|-------|----|-------|---------|---------|---------------|-------------------------|-----------|---------|
| MEETING ROOMS   |            | $M^2$ |     | $M^2$  |    | $M^2$ |    | $M^2$ | BANQUET | THEATRE | CLASS<br>ROOM | CONFERENCE<br>HOLLOW SQ | RECEPTION | U-SHAPE |
| LUCERNE LEVEL   |            |       |     |        |    |       |    |       |         |         |               |                         |           |         |
| Lucerne         | 6016       | 559   | 64  | 20     | 94 | 29    | 13 | 4     | 500     | 500     | 350           | 120                     | 500       | 120     |
| Lucerne I       | 2048       | 190   | 64  | 20     | 32 | 10    | 13 | 4     | 130     | 160     | 105           | 60                      | 200       | 50      |
| Lucerne II      | 1920       | 178   | 64  | 20     | 30 | 9     | 13 | 4     | 110     | 140     | 100           | 50                      | 180       | 50      |
| Lucerne III     | 2048       | 190   | 64  | 20     | 32 | 10    | 13 | 4     | 130     | 160     | 105           | 60                      | 200       | 50      |
| Alpine          | 2560       | 238   | 80  | 24     | 32 | 10    | 18 | 6     | 180     | 220     | 145           | 75                      | 250       | 70      |
| Alpine I        | 1024       | 95    | 32  | 10     | 32 | 10    | 18 | 6     | 50      | 80      | 40            | 30                      | 80        | 28      |
| Alpine II       | 1536       | 143   | 48  | 15     | 32 | 10    | 18 | 6     | 110     | 150     | 72            | 50                      | 150       | 39      |
| St. Mortiz      | 270        | 25    | 18  | 5      | 15 | 5     | 9  | 2     | 20      | 20      | 8             | 12                      | 10        | 10      |
| Grindelwald     | 270        | 25    | 18  | 5      | 15 | 5     | 9  | 2     | 20      | 20      | 8             | 12                      | 10        | 10      |
| Zermatt         | 270        | 25    | 18  | 5      | 15 | 5     | 9  | 2     | 20      | 20      | 8             | 12                      | 10        | 10      |
| Gstaad          | 270        | 25    | 18  | 5      | 15 | 5     | 9  | 2     | 20      | 20      | 8             | 12                      | 10        | 10      |
| Verbier         | 270        | 25    | 18  | 5      | 15 | 5     | 9  | 2     | 20      | 20      | 8             | 12                      | 10        | 10      |
| CONCOURSE LEVEL |            |       |     |        |    |       |    |       |         |         |               |                         |           |         |
| Currents        | 2600       | 242   | 65  | 20     | 40 | 12    | 10 | 3     | 80      | 15      | 20            | 20                      | 120       | 26      |
| Geneva          | 2688       | 250   | 48  | 15     | 56 | 17    | 9  | 2     | 130     | 100     | 70            | 40                      | 220       | 40      |