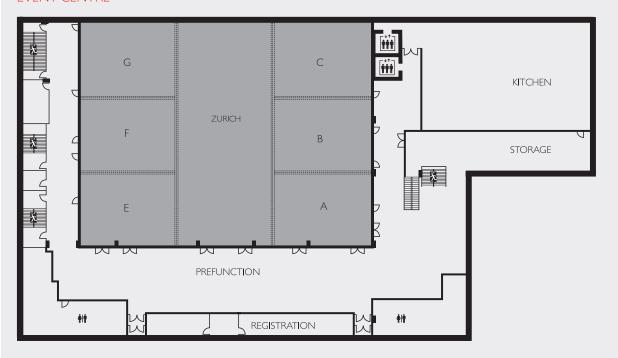

# **EVENT CENTRE**

# CAPACITY CHART

|                 | TOTAL AREA |       | LENGTH |    | WIDTH |       | CEILING HT |       |         |         |               |                         |           |         |
|-----------------|------------|-------|--------|----|-------|-------|------------|-------|---------|---------|---------------|-------------------------|-----------|---------|
| meeting rooms   |            | $M^2$ |        | M² |       | $M^2$ |            | $M^2$ | BANQUET | THEATRE | CLASS<br>ROOM | CONFERENCE<br>HOLLOW SQ | RECEPTION | U-SHAPE |
| EVENT CENTRE    |            |       |        |    |       |       |            |       |         |         |               |                         |           |         |
| Zurich          | 13,974     | 1299  | 137    | 42 | 102   | 31    | 17         | 5     | 1110    | 1365    | 872           | -                       | 1800      | -       |
| Zurich ABC      | 4590       | 427   | 45     | 14 | 102   | 31    | 17         | 5     | 340     | 420     | 285           | 90                      | 450       | 75      |
| Zurich D        | 4590       | 427   | 45     | 14 | 102   | 31    | 17         | 5     | 340     | 420     | 285           | 90                      | 450       | 75      |
| Zurich EFG      | 4590       | 427   | 45     | 14 | 102   | 31    | 17         | 5     | 340     | 420     | 285           | 90                      | 450       | 75      |
| Zurich A        | 1575       | 146   | 45     | 4  | 35    | 11    | 17         | 5     | 100     | 145     | 80            | 30                      | 150       | 40      |
| Zurich B        | 1530       | 142   | 45     | 14 | 34    | 10    | 17         | 5     | 100     | 145     | 80            | 30                      | 150       | 40      |
| Zurich C        | 1575       | 146   | 45     | 14 | 35    | 11    | 17         | 5     | 100     | 145     | 80            | 30                      | 150       | 40      |
| Zurich E        | 1575       | 146   | 45     | 14 | 35    | 11    | 17         | 5     | 100     | 145     | 80            | 30                      | 150       | 40      |
| Zurich F        | 1530       | 142   | 45     | 14 | 34    | 10    | 17         | 5     | 100     | 145     | 80            | 30                      | 150       | 40      |
| Zurich G        | 1575       | 146   | 45     | 14 | 35    | 11    | 17         | 5     | 100     | 145     | 80            | 30                      | 150       | 40      |
| Zurich ABCD     | 9180       | 853   | 90     | 27 | 102   | 31    | 17         | 5     | 660     | 875     | 600           | 120                     | 900       | 100     |
| Zurich DEFG     | 9180       | 853   | 90     | 27 | 102   | 31    | 17         | 5     | 660     | 875     | 600           | 120                     | 900       | 100     |
| Zurich AB       | 3105       | 289   | 45     | 14 | 69    | 21    | 17         | 5     | 200     | 290     | 160           | 60                      | 300       | 60      |
| Zurich BC       | 3105       | 289   | 45     | 14 | 69    | 21    | 17         | 5     | 200     | 290     | 160           | 60                      | 300       | 60      |
| Zurich EF       | 3105       | 289   | 45     | 14 | 69    | 21    | 17         | 5     | 200     | 290     | 160           | 60                      | 300       | 60      |
| Zurich FG       | 3105       | 289   | 45     | 14 | 69    | 21    | 17         | 5     | 200     | 290     | 160           | 60                      | 300       | 60      |
| Vevey           | 5720       | 532   | 104    | 32 | 55    | 17    | 15         | 4     | 440     | 480     | 330           | 120                     | 500       | 102     |
| Vevey 1         | 1430       | 133   | 26     | 8  | 55    | 17    | 15         | 4     | 110     | 130     | 85            | 40                      | 180       | 43      |
| Vevey 2         | 1430       | 133   | 26     | 8  | 55    | 17    | 15         | 4     | 110     | 130     | 85            | 40                      | 180       | 43      |
| Vevey 3         | 1430       | 133   | 26     | 8  | 55    | 17    | 15         | 4     | 110     | 130     | 85            | 40                      | 180       | 43      |
| Vevey 4         | 1375       | 128   | 25     | 8  | 55    | 17    | 15         | 4     | 110     | 130     | 85            | 40                      | 180       | 43      |
| Vevey 1 + 2     | 2860       | 266   | 52     | 16 | 55    | 17    | 15         | 4     | 220     | 260     | 170           | 80                      | 350       | 68      |
| Vevey 2 + 3     | 2860       | 266   | 52     | 16 | 55    | 17    | 15         | 4     | 220     | 260     | 170           | 80                      | 350       | 68      |
| Vevey 3 + 4     | 2805       | 261   | 51     | 16 | 55    | 17    | 15         | 4     | 220     | 260     | 170           | 80                      | 350       | 68      |
| Vevey 1, 2, 3   | 4290       | 399   | 78     | 24 | 55    | 17    | 15         | 4     | 330     | 390     | 255           | 100                     | 500       | 90      |
| Vevey 2, 3, 4   | 4235       | 394   | 77     | 23 | 55    | 17    | 15         | 4     | 330     | 390     | 255           | 100                     | 500       | 90      |
| St Gallen       | 2738       | 254   | 74     | 23 | 37    | 11    | 15         | 4     | 260     | 310     | 180           | 60                      | 353       | 60      |
| St Gallen 1     | 925        | 86    | 25     | 8  | 37    | 11    | 15         | 4     | 80      | 105     | 51            | 20                      | 120       | 35      |
| St Gallen 2     | 925        | 86    | 25     | 8  | 37    | 11    | 15         | 4     | 80      | 105     | 51            | 20                      | 120       | 35      |
| St Gallen 3     | 925        | 86    | 25     | 8  | 37    | 11    | 15         | 4     | 80      | 105     | 51            | 20                      | 120       | 35      |
| St Gallen 1 + 2 | 1850       | 172   | 50     | 15 | 37    | 11    | 15         | 4     | 160     | 210     | 102           | 40                      | 235       | 46      |
| St Gallen 2 + 3 | 1850       | 172   | 50     | 15 | 37    | 11    | 15         | 4     | 160     | 210     | 102           | 40                      | 235       | 46      |
| Montreux        | 2664       | 248   | 74     | 23 | 36    | 11    | 15         | 4     | 260     | 310     | 180           | 60                      | 360       | 60      |
| Montreux 1      | 864        | 80    | 24     | 7  | 36    | 11    | 15         | 4     | 80      | 105     | 51            | 20                      | 120       | 35      |
| Montreux 2      | 900        | 84    | 25     | 8  | 36    | 11    | 15         | 4     | 80      | 105     | 51            | 20                      | 120       | 35      |
| Montreux 3      | 900        | 84    | 25     | 8  | 36    | 11    | 15         | 4     | 80      | 105     | 51            | 20                      | 120       | 35      |
| Montreux 1 + 2  | 1764       | 164   | 49     | 15 | 36    | 11    | 15         | 4     | 160     | 210     | 102           | 40                      | 235       | 46      |
| Montreux 2 + 3  | 1800       | 167   | 50     | 15 | 36    | 11    | 15         | 4     | 160     | 210     | 102           | 40                      | 235       | 46      |
| Monte Rosa      | 400        | 37    | 20     | 6  | 20    | 6     | 15         | 4     | 30      | 30      | 16            | 16                      | 40        | 16      |
| Arose           | 391        | 36    | 23     | 7  | 17    | 5     | 11         | 4     | 20      | 20      | 12            | -                       | 30        | 15      |
| Lugano          | 391        | 36    | 23     | 7  | 17    | 5     | 11         | 4     | 20      | 20      | 12            | -                       | 30        | 15      |