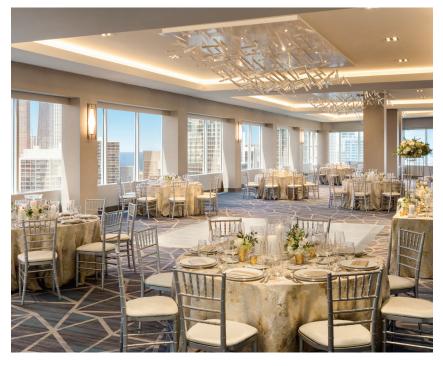

# MEETINGS, EVENTS & CONFERENCES

INSPIRING & MODERN BUSINESS SPACE

Our prestigious location makes our Event Centre the perfect place to hold executive meetings and high profile events. The Zurich Ballroom is the crown jewel of our eight conference areas and provides an innovative and ideal space for entertaining, dancing and pre-function networking for up to 1,365 people. Élevé, located on the 42nd floor, offers magnificent views of Lake Michigan, making it the go to place for a blue-sky business meeting or a cocktail party. Looking to avoid the inevitable mid-afternoon energy dip? Our educated meeting specialists and in-house chefs will incorporate Vitality elements into your event with activities and menus designed to raise energy levels throughout the day. Whether for an international conference or an exclusive and more intimate meeting, our facilities, service and team are guaranteed to leave a lasting impression.