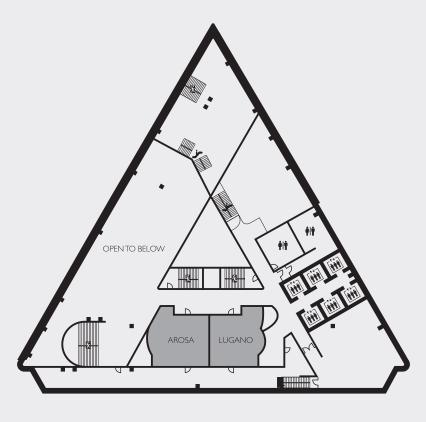

# CAPACITY CHART

|                 | TOTAL AREA |       | LEN | LENGTH |    | WIDTH |    | IG HT |         |         |               |                         |           |         |
|-----------------|------------|-------|-----|--------|----|-------|----|-------|---------|---------|---------------|-------------------------|-----------|---------|
| MEETING ROOMS   |            | $M^2$ |     | $M^2$  |    | $M^2$ |    | $M^2$ | BANQUET | THEATRE | CLASS<br>ROOM | CONFERENCE<br>HOLLOW SQ | RECEPTION | U-SHAPE |
| LUCERNE LEVEL   |            |       |     |        |    |       |    |       |         |         |               |                         |           |         |
| Lucerne         | 6016       | 559   | 64  | 20     | 94 | 29    | 13 | 4     | 500     | 500     | 350           | 120                     | 500       | 120     |
| Lucerne I       | 2048       | 190   | 64  | 20     | 32 | 10    | 13 | 4     | 130     | 160     | 105           | 60                      | 200       | 50      |
| Lucerne II      | 1920       | 178   | 64  | 20     | 30 | 9     | 13 | 4     | 110     | 140     | 100           | 50                      | 180       | 50      |
| Lucerne III     | 2048       | 190   | 64  | 20     | 32 | 10    | 13 | 4     | 130     | 160     | 105           | 60                      | 200       | 50      |
| Alpine          | 2560       | 238   | 80  | 24     | 32 | 10    | 18 | 6     | 180     | 220     | 145           | 75                      | 250       | 70      |
| Alpine I        | 1024       | 95    | 32  | 10     | 32 | 10    | 18 | 6     | 50      | 80      | 40            | 30                      | 80        | 28      |
| Alpine II       | 1536       | 143   | 48  | 15     | 32 | 10    | 18 | 6     | 110     | 150     | 72            | 50                      | 150       | 39      |
| St. Mortiz      | 270        | 25    | 18  | 5      | 15 | 5     | 9  | 2     | 20      | 20      | 8             | 12                      | 10        | 10      |
| Grindelwald     | 270        | 25    | 18  | 5      | 15 | 5     | 9  | 2     | 20      | 20      | 8             | 12                      | 10        | 10      |
| Zermatt         | 270        | 25    | 18  | 5      | 15 | 5     | 9  | 2     | 20      | 20      | 8             | 12                      | 10        | 10      |
| Gstaad          | 270        | 25    | 18  | 5      | 15 | 5     | 9  | 2     | 20      | 20      | 8             | 12                      | 10        | 10      |
| Verbier         | 270        | 25    | 18  | 5      | 15 | 5     | 9  | 2     | 20      | 20      | 8             | 12                      | 10        | 10      |
| CONCOURSE LEVEL |            |       |     |        |    |       |    |       |         |         |               |                         |           |         |
| Currents        | 2600       | 242   | 65  | 20     | 40 | 12    | 10 | 3     | 80      | 15      | 20            | 20                      | 120       | 26      |
| Geneva          | 2688       | 250   | 48  | 15     | 56 | 17    | 9  | 2     | 130     | 100     | 70            | 40                      | 220       | 40      |