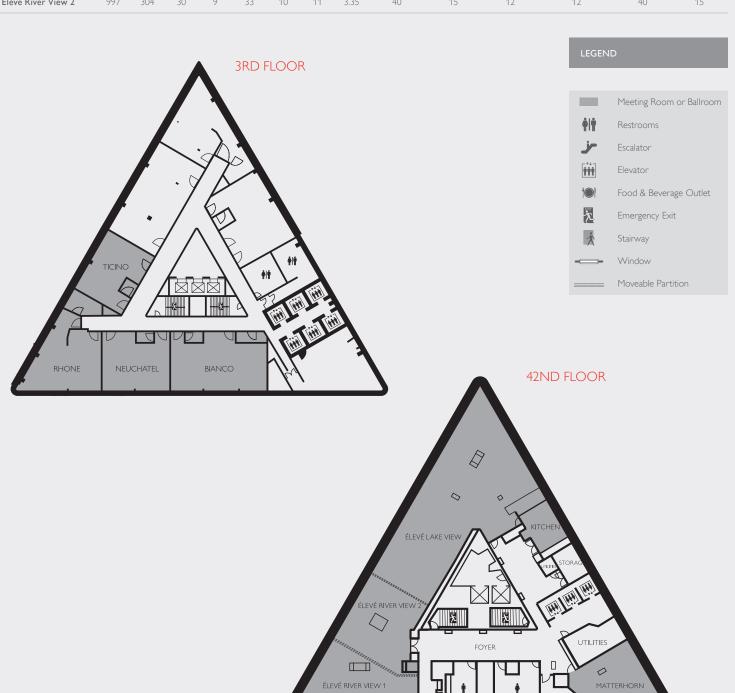

# CAPACITY CHART

|                 | TOTAL AREA |       | LENGTH |    | WIDTH |       | CEILING HT |       |         |         |               |                         |           |         |
|-----------------|------------|-------|--------|----|-------|-------|------------|-------|---------|---------|---------------|-------------------------|-----------|---------|
| meeting rooms   |            | $M^2$ |        | M² |       | $M^2$ |            | $M^2$ | BANQUET | THEATRE | CLASS<br>ROOM | CONFERENCE<br>HOLLOW SQ | RECEPTION | U-SHAPE |
| EVENT CENTRE    |            |       |        |    |       |       |            |       |         |         |               |                         |           |         |
| Zurich          | 13,974     | 1299  | 137    | 42 | 102   | 31    | 17         | 5     | 1110    | 1365    | 872           | -                       | 1800      | -       |
| Zurich ABC      | 4590       | 427   | 45     | 14 | 102   | 31    | 17         | 5     | 340     | 420     | 285           | 90                      | 450       | 75      |
| Zurich D        | 4590       | 427   | 45     | 14 | 102   | 31    | 17         | 5     | 340     | 420     | 285           | 90                      | 450       | 75      |
| Zurich EFG      | 4590       | 427   | 45     | 14 | 102   | 31    | 17         | 5     | 340     | 420     | 285           | 90                      | 450       | 75      |
| Zurich A        | 1575       | 146   | 45     | 4  | 35    | 11    | 17         | 5     | 100     | 145     | 80            | 30                      | 150       | 40      |
| Zurich B        | 1530       | 142   | 45     | 14 | 34    | 10    | 17         | 5     | 100     | 145     | 80            | 30                      | 150       | 40      |
| Zurich C        | 1575       | 146   | 45     | 14 | 35    | 11    | 17         | 5     | 100     | 145     | 80            | 30                      | 150       | 40      |
| Zurich E        | 1575       | 146   | 45     | 14 | 35    | 11    | 17         | 5     | 100     | 145     | 80            | 30                      | 150       | 40      |
| Zurich F        | 1530       | 142   | 45     | 14 | 34    | 10    | 17         | 5     | 100     | 145     | 80            | 30                      | 150       | 40      |
| Zurich G        | 1575       | 146   | 45     | 14 | 35    | 11    | 17         | 5     | 100     | 145     | 80            | 30                      | 150       | 40      |
| Zurich ABCD     | 9180       | 853   | 90     | 27 | 102   | 31    | 17         | 5     | 660     | 875     | 600           | 120                     | 900       | 100     |
| Zurich DEFG     | 9180       | 853   | 90     | 27 | 102   | 31    | 17         | 5     | 660     | 875     | 600           | 120                     | 900       | 100     |
| Zurich AB       | 3105       | 289   | 45     | 14 | 69    | 21    | 17         | 5     | 200     | 290     | 160           | 60                      | 300       | 60      |
| Zurich BC       | 3105       | 289   | 45     | 14 | 69    | 21    | 17         | 5     | 200     | 290     | 160           | 60                      | 300       | 60      |
| Zurich EF       | 3105       | 289   | 45     | 14 | 69    | 21    | 17         | 5     | 200     | 290     | 160           | 60                      | 300       | 60      |
| Zurich FG       | 3105       | 289   | 45     | 14 | 69    | 21    | 17         | 5     | 200     | 290     | 160           | 60                      | 300       | 60      |
| Vevey           | 5720       | 532   | 104    | 32 | 55    | 17    | 15         | 4     | 440     | 480     | 330           | 120                     | 500       | 102     |
| Vevey 1         | 1430       | 133   | 26     | 8  | 55    | 17    | 15         | 4     | 110     | 130     | 85            | 40                      | 180       | 43      |
| Vevey 2         | 1430       | 133   | 26     | 8  | 55    | 17    | 15         | 4     | 110     | 130     | 85            | 40                      | 180       | 43      |
| Vevey 3         | 1430       | 133   | 26     | 8  | 55    | 17    | 15         | 4     | 110     | 130     | 85            | 40                      | 180       | 43      |
| Vevey 4         | 1375       | 128   | 25     | 8  | 55    | 17    | 15         | 4     | 110     | 130     | 85            | 40                      | 180       | 43      |
| Vevey 1 + 2     | 2860       | 266   | 52     | 16 | 55    | 17    | 15         | 4     | 220     | 260     | 170           | 80                      | 350       | 68      |
| Vevey 2 + 3     | 2860       | 266   | 52     | 16 | 55    | 17    | 15         | 4     | 220     | 260     | 170           | 80                      | 350       | 68      |
| Vevey 3 + 4     | 2805       | 261   | 51     | 16 | 55    | 17    | 15         | 4     | 220     | 260     | 170           | 80                      | 350       | 68      |
| Vevey 1, 2, 3   | 4290       | 399   | 78     | 24 | 55    | 17    | 15         | 4     | 330     | 390     | 255           | 100                     | 500       | 90      |
| Vevey 2, 3, 4   | 4235       | 394   | 77     | 23 | 55    | 17    | 15         | 4     | 330     | 390     | 255           | 100                     | 500       | 90      |
| St Gallen       | 2738       | 254   | 74     | 23 | 37    | 11    | 15         | 4     | 260     | 310     | 180           | 60                      | 353       | 60      |
| St Gallen 1     | 925        | 86    | 25     | 8  | 37    | 11    | 15         | 4     | 80      | 105     | 51            | 20                      | 120       | 35      |
| St Gallen 2     | 925        | 86    | 25     | 8  | 37    | 11    | 15         | 4     | 80      | 105     | 51            | 20                      | 120       | 35      |
| St Gallen 3     | 925        | 86    | 25     | 8  | 37    | 11    | 15         | 4     | 80      | 105     | 51            | 20                      | 120       | 35      |
| St Gallen 1 + 2 | 1850       | 172   | 50     | 15 | 37    | 11    | 15         | 4     | 160     | 210     | 102           | 40                      | 235       | 46      |
| St Gallen 2 + 3 | 1850       | 172   | 50     | 15 | 37    | 11    | 15         | 4     | 160     | 210     | 102           | 40                      | 235       | 46      |
| Montreux        | 2664       | 248   | 74     | 23 | 36    | 11    | 15         | 4     | 260     | 310     | 180           | 60                      | 360       | 60      |
| Montreux 1      | 864        | 80    | 24     | 7  | 36    | 11    | 15         | 4     | 80      | 105     | 51            | 20                      | 120       | 35      |
| Montreux 2      | 900        | 84    | 25     | 8  | 36    | 11    | 15         | 4     | 80      | 105     | 51            | 20                      | 120       | 35      |
| Montreux 3      | 900        | 84    | 25     | 8  | 36    | 11    | 15         | 4     | 80      | 105     | 51            | 20                      | 120       | 35      |
| Montreux 1 + 2  | 1764       | 164   | 49     | 15 | 36    | 11    | 15         | 4     | 160     | 210     | 102           | 40                      | 235       | 46      |
| Montreux 2 + 3  | 1800       | 167   | 50     | 15 | 36    | 11    | 15         | 4     | 160     | 210     | 102           | 40                      | 235       | 46      |
| Monte Rosa      | 400        | 37    | 20     | 6  | 20    | 6     | 15         | 4     | 30      | 30      | 16            | 16                      | 40        | 16      |
| Arose           | 391        | 36    | 23     | 7  | 17    | 5     | 11         | 4     | 20      | 20      | 12            | -                       | 30        | 15      |
| Lugano          | 391        | 36    | 23     | 7  | 17    | 5     | 11         | 4     | 20      | 20      | 12            | -                       | 30        | 15      |

# Meeting Room or Ballroom Restrooms Escalator Elevator Food & Beverage Outlet Emergency Exit Stairway Window Moveable Partition

# CAPACITY CHART

|                    | TOTAL AREA |       | LENGTH |       | WIDTH |       | HEIGHT |       |         |         |               |                         |           |         |
|--------------------|------------|-------|--------|-------|-------|-------|--------|-------|---------|---------|---------------|-------------------------|-----------|---------|
| MEETING ROOMS      |            | $M^2$ |        | $M^2$ |       | $M^2$ |        | $M^2$ | BANQUET | THEATRE | CLASS<br>ROOM | CONFERENCE<br>HOLLOW SQ | RECEPTION | U-SHAPE |
| 3RD FLOOR          |            |       |        |       |       |       |        |       |         |         |               |                         |           |         |
| Bianco             | 810        | 75    | 45     | 14    | 18    | 5     | 9      | 2     | 20      | 25      | 20            | -                       | 70        | -       |
| Ticino             | 510        | 47    | 30     | 9     | 17    | 5     | 9      | 2     | 20      | 15      | 10            | -                       | 70        | -       |
| Neuchatel          | 510        | 47    | 30     | 9     | 17    | 5     | 9      | 2     | 20      | 15      | 10            | -                       | 70        | -       |
| Rhone              | 493        | 46    | 29     | 9     | 17    | 5     | 9      | 2     | 20      | 15      | 10            | -                       | 70        | -       |
| 42ND FLOOR         |            |       |        |       |       |       |        |       |         |         |               |                         |           |         |
| Matterhorn         | 900        | 114   | 35     | 11    | 35    | 11    | 11     | 4     | 50      | 40      | 28            | 16                      | 50        | 25      |
| Élevé              | 4960       | 1474  | 161    | 49    | 33-50 | 10-15 | 11     | 3.35  | 246     | 150     | 108           | 66                      | 300       | 57      |
| Élevé Lake View    | 2917       | 889   | 92     | 28    | 33-50 | 10-15 | 11     | 3.35  | 160     | 150     | 108           | 66                      | 180       | 57      |
| Élevé River View 1 | 1046       | 319   | 33     | 10    | 50    | 15    | 11     | 3.35  | 50      | 30      | 18            | 40                      | 70        | 40      |
| Élevé River View 2 | 997        | 304   | 30     | 9     | 33    | 10    | 11     | 3.35  | 40      | 15      | 12            | 12                      | 40        | 15      |