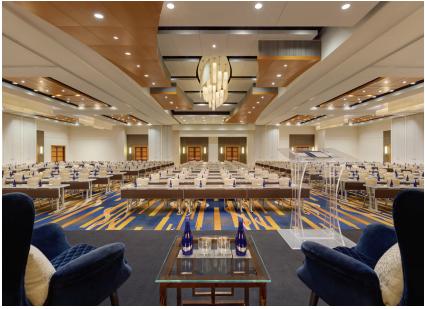

# MEETINGS, EVENTS & CONFERENCES

INSPIRING & MODERN BUSINESS SPACE

Our prestigious location makes our Event Centre the perfect place to hold executive meetings and high profile events. The Zurich Ballroom is the crown jewel of our eight conference areas and provides an innovative and ideal space for entertaining, dancing and pre-function networking for up to 1,365 people. Élevé, located on the 42nd floor, offers magnificent views of Lake Michigan, making it the go to place for a blue-sky business meeting or a cocktail party. Looking to avoid the inevitable mid-afternoon energy dip? Our educated meeting specialists and in-house chefs will incorporate Vitality elements into your event with activities and menus designed to raise energy levels throughout the day. Whether for an international conference or an exclusive and more intimate meeting, our facilities, service and team are guaranteed to leave a lasting impression.