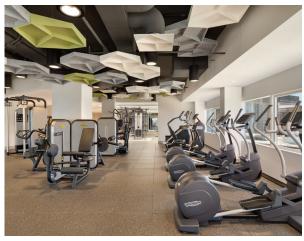

#### TAKING YOUR WORKOUT TO NEW HEIGHTS

Energize your workout with magnificent panoramic views of Lake Michigan from our Penthouse Fitness Centre, located on the 43rd floor. Unwind and replenish after your workout in our signature Vitality Lounge with a complimentary smoothie crafted by our culinary team. You can also explore downtown Chicago by joining one of our 'Vitality' morning runs, or join the Swissôtel Chicago team for a workout with a personal trainer.