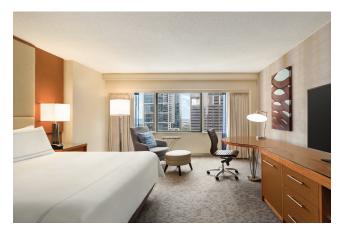

#### SPACIOUS ROOMS WITH IMPRESSIVE VIEWS

Feel relaxed and stay connected. Our 662 contemporary guest rooms and suites are designed with your comfort in mind and feature the latest in-room technologies. The hotel's unique triangular shape means that many of the spacious rooms have large windows and offer panoramic views of the Chicago skyline. For true luxury, reserve the spacious split-level Skyline Duplex Suite or the Presidential Suite featuring elegant artwork, media center, and a grand executive office. If you are looking to energize and rejuvenate, consider The Vitality Suite. The five-room suite is equipped with a Peloton bike, water rowing machine, weights, and a "Wellbeing Wall" with built-in strength-training equipment and a TV loaded with on-demand workouts.