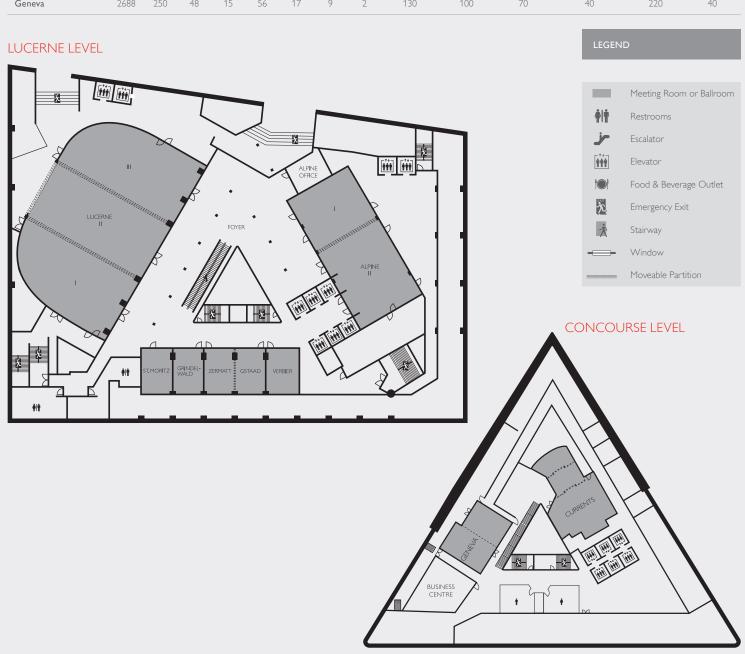

# Meeting Room or Ballroom Restrooms Escalator Elevator Food & Beverage Outlet Emergency Exit Stairway Window Moveable Partition

# CAPACITY CHART

|                 | TOTAL AREA |       | LEN | LENGTH |    | WIDTH |    | IG HT |         |         |               |                         |           |         |
|-----------------|------------|-------|-----|--------|----|-------|----|-------|---------|---------|---------------|-------------------------|-----------|---------|
| MEETING ROOMS   |            | $M^2$ |     | $M^2$  |    | $M^2$ |    | $M^2$ | BANQUET | THEATRE | CLASS<br>ROOM | CONFERENCE<br>HOLLOW SQ | RECEPTION | U-SHAPE |
| LUCERNE LEVEL   |            |       |     |        |    |       |    |       |         |         |               |                         |           |         |
| Lucerne         | 6016       | 559   | 64  | 20     | 94 | 29    | 13 | 4     | 500     | 500     | 350           | 120                     | 500       | 120     |
| Lucerne I       | 2048       | 190   | 64  | 20     | 32 | 10    | 13 | 4     | 130     | 160     | 105           | 60                      | 200       | 50      |
| Lucerne II      | 1920       | 178   | 64  | 20     | 30 | 9     | 13 | 4     | 110     | 140     | 100           | 50                      | 180       | 50      |
| Lucerne III     | 2048       | 190   | 64  | 20     | 32 | 10    | 13 | 4     | 130     | 160     | 105           | 60                      | 200       | 50      |
| Alpine          | 2560       | 238   | 80  | 24     | 32 | 10    | 18 | 6     | 180     | 220     | 145           | 75                      | 250       | 70      |
| Alpine I        | 1024       | 95    | 32  | 10     | 32 | 10    | 18 | 6     | 50      | 80      | 40            | 30                      | 80        | 28      |
| Alpine II       | 1536       | 143   | 48  | 15     | 32 | 10    | 18 | 6     | 110     | 150     | 72            | 50                      | 150       | 39      |
| St. Mortiz      | 270        | 25    | 18  | 5      | 15 | 5     | 9  | 2     | 20      | 20      | 8             | 12                      | 10        | 10      |
| Grindelwald     | 270        | 25    | 18  | 5      | 15 | 5     | 9  | 2     | 20      | 20      | 8             | 12                      | 10        | 10      |
| Zermatt         | 270        | 25    | 18  | 5      | 15 | 5     | 9  | 2     | 20      | 20      | 8             | 12                      | 10        | 10      |
| Gstaad          | 270        | 25    | 18  | 5      | 15 | 5     | 9  | 2     | 20      | 20      | 8             | 12                      | 10        | 10      |
| Verbier         | 270        | 25    | 18  | 5      | 15 | 5     | 9  | 2     | 20      | 20      | 8             | 12                      | 10        | 10      |
| CONCOURSE LEVEL |            |       |     |        |    |       |    |       |         |         |               |                         |           |         |
| Currents        | 2600       | 242   | 65  | 20     | 40 | 12    | 10 | 3     | 80      | 15      | 20            | 20                      | 120       | 26      |
| Geneva          | 2688       | 250   | 48  | 15     | 56 | 17    | 9  | 2     | 130     | 100     | 70            | 40                      | 220       | 40      |