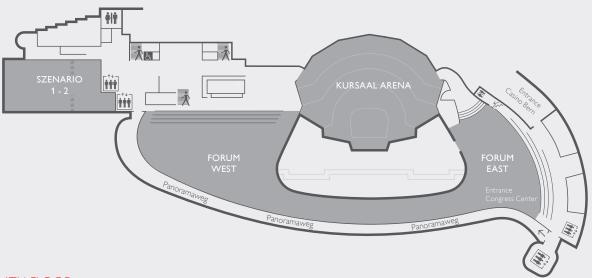

# CAPACITY CHART

| MEETING ROOMS | AREA<br>M² | L     | W     | н    | COCKTAIL | THEATRE | CLASS-<br>ROOM | BOARD-<br>ROOM | U<br>SHAPE | O<br>SHAPE | BANQUET | ROUND<br>TABLES OF 10 |
|---------------|------------|-------|-------|------|----------|---------|----------------|----------------|------------|------------|---------|-----------------------|
| 5TH FLOOR     |            |       |       |      |          |         |                |                |            |            |         |                       |
| Kursaal Arena | 800        | round | round | 9.55 | 700      | 1357    | 574            | 830            | -          | -          | 830     | 44                    |
| Forum         | 1719       | round | round | 3.5  | 1357     | -       | -              | -              | -          | -          | 924     | 55                    |
| Forum West    | 912        | round | round | 3.5  | 600      | -       | -              | -              | -          | -          | 540     | 33                    |
| Forum East    | 807        | round | round | 3.5  | 400      | -       | -              | -              | -          | -          | 384     | 20                    |
| Szenario 1+2  | 355        | 25.7  | 13.8  | 3.4  | 250      | 400     | 220            | -              | 81         | 102        | 350     | 19                    |
| Szenario 1    | 126        | 9.16  | 13.8  | 3.4  | 100      | 131     | 66             | -              | 39         | 54         | 120     | 7                     |
| Szenario 2    | 227        | 16.5  | 13.8  | 3.4  | 200      | 221     | 117            | -              | 51         | 72         | 220     | 12                    |
| 6TH FLOOR     |            |       |       |      |          |         |                |                |            |            |         |                       |
| Panorama 1    | 136        | 14.6  | 8.9   | 2.5  | 90       | 125     | 72             | 15             | 39         | 48         | 102     | 7                     |
| Panorama 2    | 57         | 5.5   | 10.5  | 2.5  | 40       | 42      | 24             | 15             | 18         | 30         | 40      | 2                     |
| Panorama 3    | 57         | 5.5   | 10.5  | 2.5  | 40       | 42      | 24             | 15             | 18         | 30         | 40      | 2                     |
| Panorama 4    | 79         | 8     | 10.5  | 2.5  | 50       | 60      | 30             | 15             | 21         | 33         | 50      | 4                     |
| Panorama 5    | 22         | 6     | 3.5   | 2.5  | -        | -       | -              | 10             | -          | -          | -       | -                     |
| Panorama 2+3  | 115        | 11    | 10.5  | 2.5  | 70       | 112     | 48             | 15             | 33         | 45         | 80      | 5                     |
| Panorama 3+4  | 137        | 13.7  | 10.5  | 2.5  | 80       | 129     | 66             | 15             | 36         | 48         | 90      | 6                     |
| Panorama 2-4  | 195        | 19    | 10.5  | 2.5  | 130      | 199     | 102            | -              | 54         | 66         | 130     | 9                     |
| Panorama 6    | 50         | 6.7   | 7.5   | 3    | 30       | 40      | 27             | 15             | 18         | 24         | 28      | 3                     |
| Panorama 7    | 72         | 10.11 | 7.03  | 2.56 | 60       | 96      | 40             | 15             | 28         | 36         | 80      | 6                     |

# 5TH FLOOR