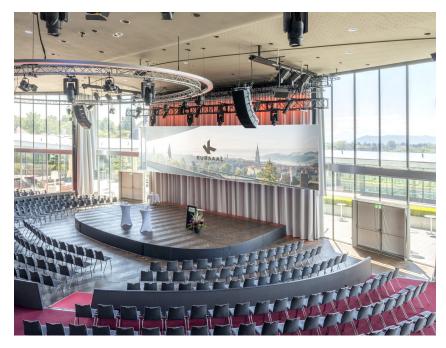

#### CONFERENCES, MEETINGS & EVENTS

INSPIRING EVENTS IN BERN'S LARGEST LOCATION With 4805 m² of meeting space, the Kursaal Bern Congress Centre is your go-to venue for up to 1500 guests. Our 28 modern and light-filled rooms can hold conferences, seminars, meetings and banquets, large and small. For extra inspiration, opt for the higher floors with views across Bern's old town and the Alps. Our dedicated team will take care of every detail and infuse our Swiss Vitality into every gathering through coffee breaks, aperitifs and meals.

# CAPACITY CHART

| MEETING ROOMS | AREA<br>M² | L     | W     | н    | COCKTAIL | THEATRE | CLASS-<br>ROOM | BOARD-<br>ROOM | U<br>SHAPE | O<br>SHAPE | BANQUET | ROUND<br>TABLES OF 10 |
|---------------|------------|-------|-------|------|----------|---------|----------------|----------------|------------|------------|---------|-----------------------|
| 5TH FLOOR     |            |       |       |      |          |         |                |                |            |            |         |                       |
| Kursaal Arena | 800        | round | round | 9.55 | 700      | 1357    | 574            | 830            | -          | -          | 830     | 44                    |
| Forum         | 1719       | round | round | 3.5  | 1357     | -       | -              | -              | -          | -          | 924     | 55                    |
| Forum West    | 912        | round | round | 3.5  | 600      | -       | -              | -              | -          | -          | 540     | 33                    |
| Forum East    | 807        | round | round | 3.5  | 400      | -       | -              | -              | -          | -          | 384     | 20                    |
| Szenario 1+2  | 355        | 25.7  | 13.8  | 3.4  | 250      | 400     | 220            | -              | 81         | 102        | 350     | 19                    |
| Szenario 1    | 126        | 9.16  | 13.8  | 3.4  | 100      | 131     | 66             | -              | 39         | 54         | 120     | 7                     |
| Szenario 2    | 227        | 16.5  | 13.8  | 3.4  | 200      | 221     | 117            | -              | 51         | 72         | 220     | 12                    |
| 6TH FLOOR     |            |       |       |      |          |         |                |                |            |            |         |                       |
| Panorama 1    | 136        | 14.6  | 8.9   | 2.5  | 90       | 125     | 72             | 15             | 39         | 48         | 102     | 7                     |
| Panorama 2    | 57         | 5.5   | 10.5  | 2.5  | 40       | 42      | 24             | 15             | 18         | 30         | 40      | 2                     |
| Panorama 3    | 57         | 5.5   | 10.5  | 2.5  | 40       | 42      | 24             | 15             | 18         | 30         | 40      | 2                     |
| Panorama 4    | 79         | 8     | 10.5  | 2.5  | 50       | 60      | 30             | 15             | 21         | 33         | 50      | 4                     |
| Panorama 5    | 22         | 6     | 3.5   | 2.5  | -        | -       | -              | 10             | -          | -          | -       | -                     |
| Panorama 2+3  | 115        | 11    | 10.5  | 2.5  | 70       | 112     | 48             | 15             | 33         | 45         | 80      | 5                     |
| Panorama 3+4  | 137        | 13.7  | 10.5  | 2.5  | 80       | 129     | 66             | 15             | 36         | 48         | 90      | 6                     |
| Panorama 2-4  | 195        | 19    | 10.5  | 2.5  | 130      | 199     | 102            | -              | 54         | 66         | 130     | 9                     |
| Panorama 6    | 50         | 6.7   | 7.5   | 3    | 30       | 40      | 27             | 15             | 18         | 24         | 28      | 3                     |
| Panorama 7    | 72         | 10.11 | 7.03  | 2.56 | 60       | 96      | 40             | 15             | 28         | 36         | 80      | 6                     |