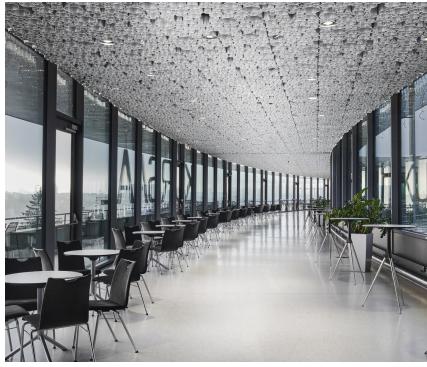

#### **RESTAURANTS & BARS**

A FEAST FOR THE SENSES

Feed your appetite for fresh, seasonal cuisine and inviting settings. Restaurant Giardino serves Mediterranean delights, while a voyage of discovery through the kitchens of Asia awaits you at Yù. Meet friends over cocktails at the Garden Lounge, and during the summer months, head up to our Rooftop Terrace for city style in the sky.