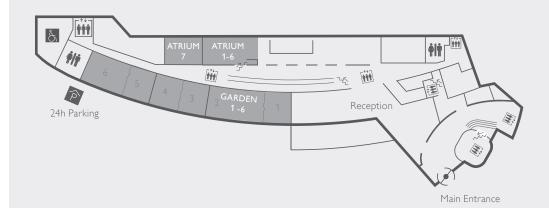

# Meeting or Ballroom Restrooms å Handicapped WC

Stairway

Elevator Moveable Partition

ŤŤŤ

| meeting rooms  | AREA<br>M² |     | W   | Н   | COCKTAIL | THEATRE | CLASS-<br>ROOM | BOARD-<br>ROOM | U<br>SHAPE | O<br>SHAPE | BANQUET | ROUND<br>TABLES OF 10 |
|----------------|------------|-----|-----|-----|----------|---------|----------------|----------------|------------|------------|---------|-----------------------|
| GROUND FLOOR   |            |     |     |     |          |         |                |                |            |            |         |                       |
| Garden 1/3/4/5 | 53         | 7   | 7.6 | 2.6 | 30       | 40      | 18             | 15             | 12         | 18         | 36      | 2                     |
| Garden 2       | 121        | 16  | 7.6 | 2.6 | 70       | 110     | 54             | 15             | 36         | 42         | 90      | 5                     |
| Garden 1+2     | 174        | 23  | 7.6 | 2.6 | 90       | 170     | 90             | -              | 54         | 60         | 144     | 7                     |
| Garden 3+4     | 106        | 14  | 7.6 | 2.6 | 55       | 100     | 54             | 15             | 36         | 42         | 90      | 5                     |
| Garden 6       | 85         | 11  | 7.6 | 2.6 | 55       | 80      | 36             | 15             | 24         | 30         | 72      | 4                     |
| Garden 5+6     | 138        | 18  | 7.6 | 2.6 | 110      | 140     | 72             | -              | 42         | 48         | 108     | 6                     |
| Atrium 1/6     | 43         | 6.6 | 6.5 | 2.3 | -        | -       | -              | 12             | -          | -          | -       | -                     |
| Atrium 2/5     | 21         | 6   | 3.5 | 2.3 | -        | -       | -              | 8              | -          | -          | -       | -                     |
| Atrium 3/4     | 18         | 5   | 3.5 | 2.3 | -        | -       | -              | 6              | -          | -          | -       | -                     |
| Atrium 7       | 23         | 5.8 | 3.9 | 2.6 | -        | -       | -              | 10             | -          | -          | -       | -                     |