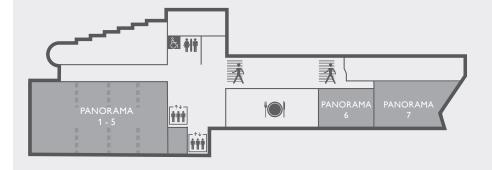

# CAPACITY CHART

| MEETING ROOMS | AREA<br>M² | L     | W     | н    | COCKTAIL | THEATRE | CLASS-<br>ROOM | BOARD-<br>ROOM | U<br>SHAPE | O<br>SHAPE | BANQUET | ROUND<br>TABLES OF 10 |
|---------------|------------|-------|-------|------|----------|---------|----------------|----------------|------------|------------|---------|-----------------------|
| 5TH FLOOR     |            |       |       |      |          |         |                |                |            |            |         |                       |
| Kursaal Arena | 800        | round | round | 9.55 | 700      | 1357    | 574            | 830            | -          | -          | 830     | 44                    |
| Forum         | 1719       | round | round | 3.5  | 1357     | -       | -              | -              | -          | -          | 924     | 55                    |
| Forum West    | 912        | round | round | 3.5  | 600      | -       | -              | -              | -          | -          | 540     | 33                    |
| Forum East    | 807        | round | round | 3.5  | 400      | -       | -              | -              | -          | -          | 384     | 20                    |
| Szenario 1+2  | 355        | 25.7  | 13.8  | 3.4  | 250      | 400     | 220            | -              | 81         | 102        | 350     | 19                    |
| Szenario 1    | 126        | 9.16  | 13.8  | 3.4  | 100      | 131     | 66             | -              | 39         | 54         | 120     | 7                     |
| Szenario 2    | 227        | 16.5  | 13.8  | 3.4  | 200      | 221     | 117            | -              | 51         | 72         | 220     | 12                    |
| 6TH FLOOR     |            |       |       |      |          |         |                |                |            |            |         |                       |
| Panorama 1    | 136        | 14.6  | 8.9   | 2.5  | 90       | 125     | 72             | 15             | 39         | 48         | 102     | 7                     |
| Panorama 2    | 57         | 5.5   | 10.5  | 2.5  | 40       | 42      | 24             | 15             | 18         | 30         | 40      | 2                     |
| Panorama 3    | 57         | 5.5   | 10.5  | 2.5  | 40       | 42      | 24             | 15             | 18         | 30         | 40      | 2                     |
| Panorama 4    | 79         | 8     | 10.5  | 2.5  | 50       | 60      | 30             | 15             | 21         | 33         | 50      | 4                     |
| Panorama 5    | 22         | 6     | 3.5   | 2.5  | -        | -       | -              | 10             | -          | -          | -       | -                     |
| Panorama 2+3  | 115        | 11    | 10.5  | 2.5  | 70       | 112     | 48             | 15             | 33         | 45         | 80      | 5                     |
| Panorama 3+4  | 137        | 13.7  | 10.5  | 2.5  | 80       | 129     | 66             | 15             | 36         | 48         | 90      | 6                     |
| Panorama 2-4  | 195        | 19    | 10.5  | 2.5  | 130      | 199     | 102            | -              | 54         | 66         | 130     | 9                     |
| Panorama 6    | 50         | 6.7   | 7.5   | 3    | 30       | 40      | 27             | 15             | 18         | 24         | 28      | 3                     |
| Panorama 7    | 72         | 10.11 | 7.03  | 2.56 | 60       | 96      | 40             | 15             | 28         | 36         | 80      | 6                     |

# 6TH FLOOR