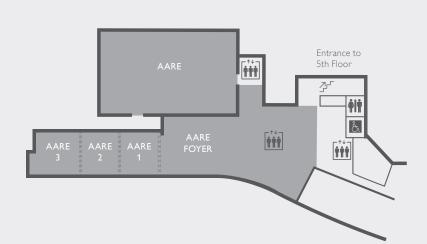

# 5TH FLOOR

# CAPACITY CHART

| MEETING ROOMS         | AREA<br>M² | L    | W    | Н    | COCKTAIL | THEATRE | CLASS-<br>ROOM | BOARD-<br>ROOM | U<br>SHAPE | O<br>SHAPE | BANQUET | ROUND<br>TABLES OF 10 |
|-----------------------|------------|------|------|------|----------|---------|----------------|----------------|------------|------------|---------|-----------------------|
| 4TH FLOOR             |            |      |      |      |          |         |                |                |            |            |         |                       |
| Aare                  | 374        | 22.4 | 16.7 | 3.1  | 250      | 298     | 156            | -              | 66         | 78         | 280     | 16                    |
| Aare Foyer            | 285        | -    | -    | 2.36 | 120      | -       | -              | -              | -          | -          | 172     | 13                    |
| Aare Foyer + Aare 1-3 | 502        | -    | -    | 2.36 | 250      | -       | -              | -              | -          | -          | 306     | 25                    |
| Aare 1                | 66         | 7.6  | 8.6  | 2.36 | 45       | 63      | 24             | 15             | 21         | 30         | 40      | 4                     |
| Aare 2                | 68         | 7.6  | 8.6  | 2.36 | 45       | 63      | 24             | 15             | 21         | 30         | 40      | 4                     |
| Aare 3                | 83         | 9.1  | 8.6  | 2.36 | 55       | 75      | 36             | 15             | 27         | 36         | 60      | 4                     |
| Aare 1+2              | 134        | 15.3 | 8.6  | 2.36 | 80       | 148     | 70             | -              | 45         | 54         | 90      | 8                     |
| Aare 2+3              | 151        | 18.8 | 8.6  | 2.36 | 90       | 160     | 83             | -              | 51         | 60         | 108     | 9                     |
| Aare 1-3              | 217        | 25.8 | 8.6  | 2.36 | 120      | 257     | 130            | -              | 75         | 81         | 162     | 13                    |